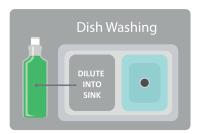

#### DIRECTIONS

Add 20mls (4 tsp) to a sink full of warm potable water. Mix and wash dishes as normal. May be rinsed prior to air or cleantowel drying.